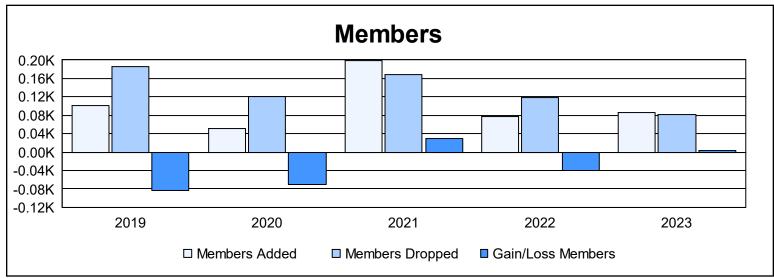

District O 5 As of June 2023 Cumulative

| Year      | New<br>Clubs | Dropped<br>Clubs | Gain/<br>Loss<br>Clubs | New<br>Members | Charter<br>Members | Reinstate<br>Members | Transfer<br>Members | Total<br>Member<br>Added | Total<br>Members<br>Dropped | Gain/<br>Loss<br>Members |
|-----------|--------------|------------------|------------------------|----------------|--------------------|----------------------|---------------------|--------------------------|-----------------------------|--------------------------|
| 2018-2019 | 1            | 4                | -3                     | 73             | 21                 | 3                    | 5                   | 102                      | 185                         | -83                      |
| 2019-2020 | 0            | 3                | -3                     | 44             | 0                  | 2                    | 5                   | 51                       | 121                         | -70                      |
| 2020-2021 | 2            | 3                | -1                     | 145            | 50                 | 1                    | 2                   | 198                      | 169                         | 29                       |
| 2021-2022 | 1            | 1                | 0                      | 52             | 22                 | 4                    | 0                   | 78                       | 118                         | -40                      |
| 2022-2023 | 0            | 0                | 0                      | 80             | 1                  | 0                    | 5                   | 86                       | 82                          | 4                        |
| Average   | 1            | 2                | -1                     | 79             | 19                 | 2                    | 3                   | 103                      | 135                         | -32                      |