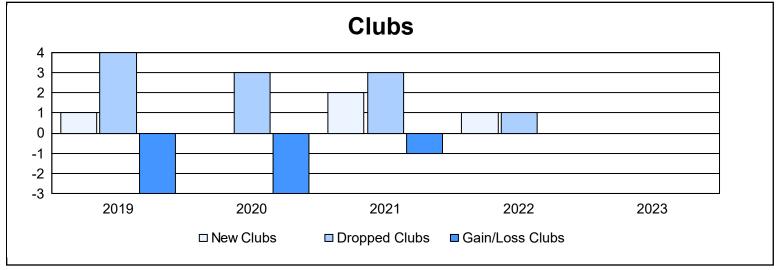

District O 5 As of June 2023 Cumulative

| Year      | New<br>Clubs | Dropped<br>Clubs | Gain/<br>Loss<br>Clubs | New<br>Members | Charter<br>Members | Reinstate<br>Members | Transfer<br>Members | Total<br>Member<br>Added | Total<br>Members<br>Dropped | Gain/<br>Loss<br>Members |
|-----------|--------------|------------------|------------------------|----------------|--------------------|----------------------|---------------------|--------------------------|-----------------------------|--------------------------|
| 2018-2019 | 1            | 4                | -3                     | 73             | 21                 | 3                    | 5                   | 102                      | 185                         | -83                      |
| 2019-2020 | 0            | 3                | -3                     | 44             | 0                  | 2                    | 5                   | 51                       | 121                         | -70                      |
| 2020-2021 | 2            | 3                | -1                     | 145            | 50                 | 1                    | 2                   | 198                      | 169                         | 29                       |
| 2021-2022 | 1            | 1                | 0                      | 52             | 22                 | 4                    | 0                   | 78                       | 118                         | -40                      |
| 2022-2023 | 0            | 0                | 0                      | 80             | 1                  | 0                    | 5                   | 86                       | 82                          | 4                        |
| Average   | 1            | 2                | -1                     | 79             | 19                 | 2                    | 3                   | 103                      | 135                         | -32                      |